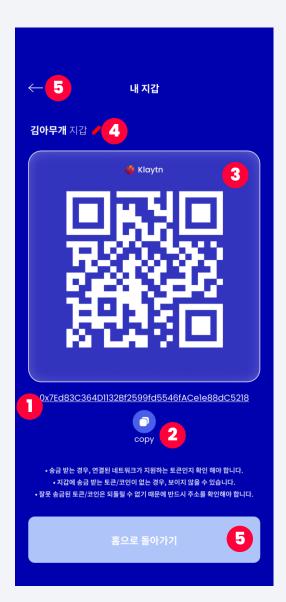

#### 3-1 Check Wallet Address

1. Select

| No. | Description                    |
|-----|--------------------------------|
| 1   | Metacon wallet address         |
| 2   | Copy your wallet address       |
| 3   | Metacon wallet address QR code |
| 4   | Edit name                      |
| 5   | Go back to home page           |