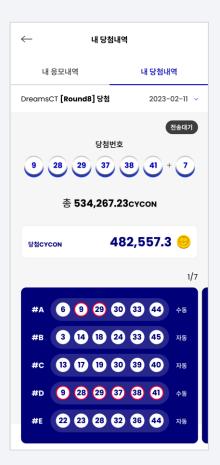

#### 4-3 Check DreamsCT Wins

1. When the time comes to check, click on the 'Winning Confirmation' button

2. Find out here if you've won!

3. Select

4. You can check all the details of your winnings