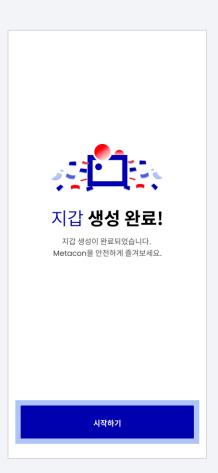

### 2-2 Create a Wallet

5. - Back up your recovery phrases

- Click 'Next'

6. - Enter the backed up phrases in correct order

- Click 'Next'

7. Click 'Get Started'

8. Your wallet has been created!