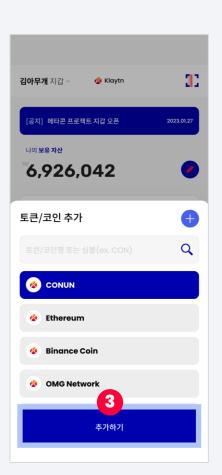

## 3-4 Search / Add Coins

1. Select to add token/coin

2. Select a token/coin to add

3. Click 'Add'

4. Search token / coin If you do not see what you want to add, click to add

## 3-4 Search / Add Coins

5. Enter token / coin information and click 'Add'

6. Token/ coin has been added!