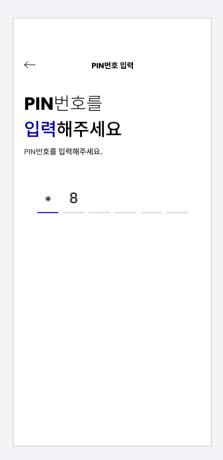

### 5-1 Export Private Key

1. Select

2. Enter your PIN number

3. After checking the private key, click 'Copy'

4. Click to confirm after reading the notice

5. Your private key has been exported!