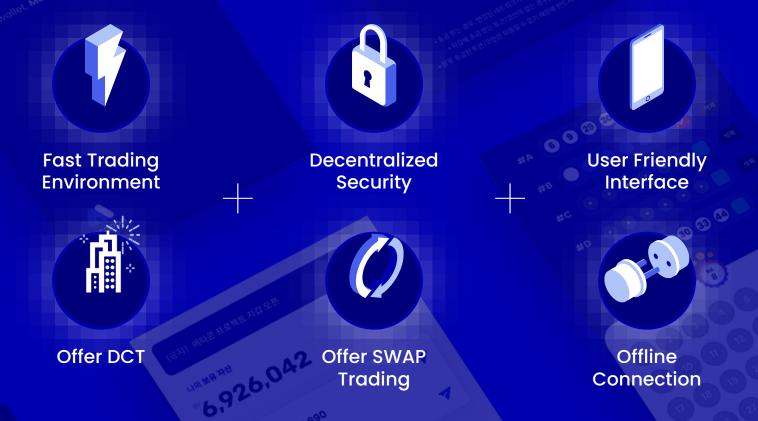

#### 1. What is **Metacon**?

The Metacon project provides users with an environment for easy access and use of decentralized finance. All transactions that occur through Metacon are conducted P2P without intermediaries, and all information is updated in real time through CONSCAN. Meet your last wallet through Metacon. It provides **DCT**: **Dreams Come True** that realizes everyone's dreams with a fast trading environment, user-friendly interface, decentralized swap system, and offline trading.