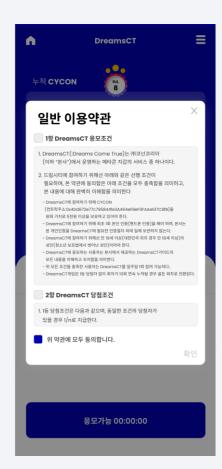

## 4-1 Apply for DreamsCT

1. Select DreamsCT

2. Select to apply

3. Proceed with phone verification

4. Confirm and agree to the Terms of Use