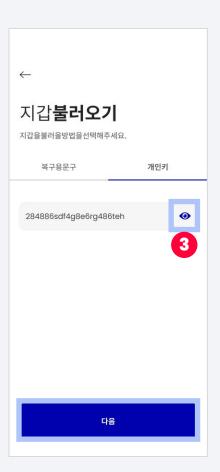

### 2-3 Import Wallet: Private Key

1. Select to import a wallet

2. - Select

- Enter your private key

3. Once you click the icon, you will be able to see the entered private key.

4. Your wallet has been imported!