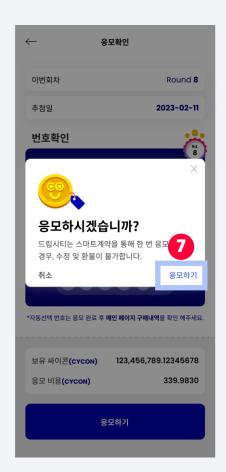

### 4-1 Apply for DreamsCT

5. Select the number you wish to apply for or you can also get a random number through the automatic selection.

6. Check the number (if automatically selected, it will be marked with \*\*\*) and click 'Apply'

7. Once you have applied, it is recorded on the blockchain and cannot be modified.

8. Your application has been completed!