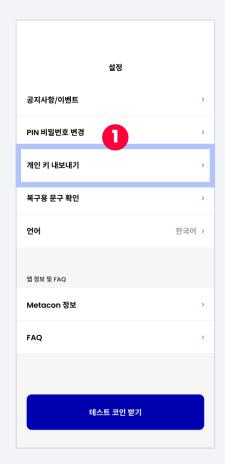

### 5-1 Export Private Key

1. Select

2. Enter your PIN number

3. After checking the private key, click 'Copy'

4. Click to confirm after reading the notice

5. Your private key has been exported!