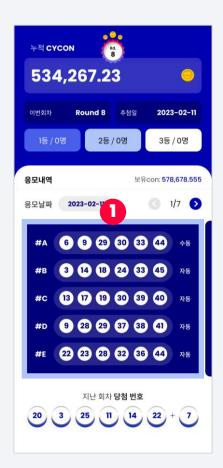

### 4-2 Check DreamsCT Application History

 Check application history made in this round on DCT

2. Click the menu icon to check previous rounds

3. Select

4. You can check all your application history

#### 4-3 Check DreamsCT Wins

1. When the time comes to check, click on the 'Winning Confirmation' button

2. Find out here if you've won!

3. Select

4. You can check all the details of your winnings