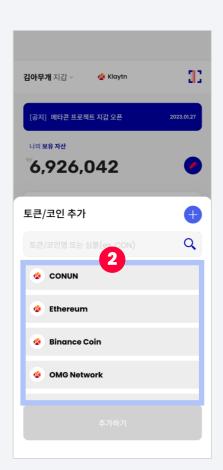

## 3-4 Search / Add Coins

1. Select to add token/coin

2. Select a token/coin to add

3. Click 'Add'

4. Search token / coin If you do not see what you want to add, click to add