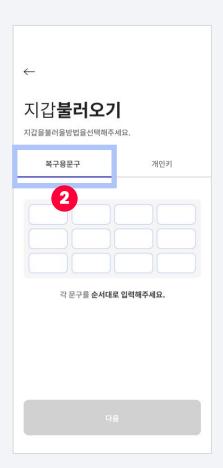

## 2-3 Import Wallet: Phrase for Recovery

1. Select to import a wallet

2. - Select

- Enter recovery phrases in the correct order.

3. Enter recovery phrases in the correct order.

4. Your wallet has been imported!