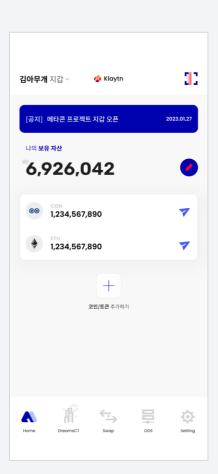

#### 3-1 Check Wallet Address

1. Select

| No. | Description                    |
|-----|--------------------------------|
| 1   | Metacon wallet address         |
| 2   | Copy your wallet address       |
| 3   | Metacon wallet address QR code |
| 4   | Edit name                      |
| 5   | Go back to home page           |