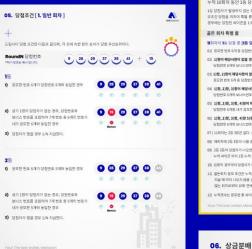

### 4-1 Apply for DreamsCT

5. Select the number you wish to apply for or you can also get a random number through the automatic selection.

6. Check the number (if automatically selected, it will be marked with \*\*\*) and click 'Apply'

7. Once you have applied, it is recorded on the blockchain and cannot be modified.

8. Your application has been completed!