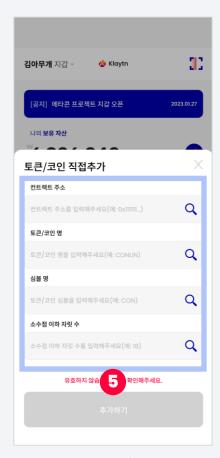

## 3-4 Search / Add Coins

5. Enter token / coin information and click 'Add'

6. Token/ coin has been added!