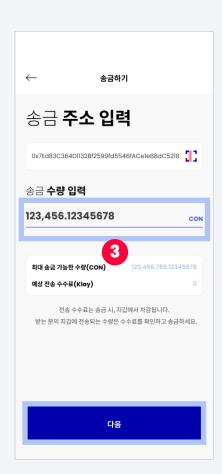

#### 3-2 **Send Coins**

1. Select the coin to send

2. Enter the address to send money

3. Enter the amount of coins to send

4. Click 'Confirm'