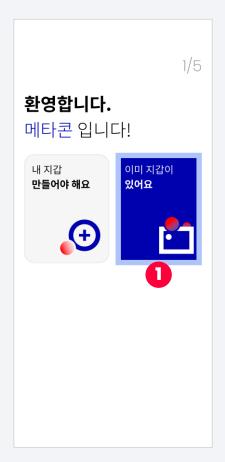

## 2-3 Import Wallet: Phrase for Recovery

1. Select to import a wallet

2. - Select

- Enter recovery phrases in the correct order.

3. Enter recovery phrases in the correct order.

4. Your wallet has been imported!

### 2-3 Import Wallet: Private Key

1. Select to import a wallet

2. - Select

- Enter your private key

3. Once you click the icon, you will be able to see the entered private key.

4. Your wallet has been imported!