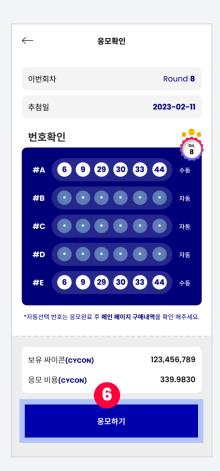

## 4-1 Apply for DreamsCT

1. Select DreamsCT

2. Select to apply

3. Proceed with phone verification

4. Confirm and agree to the Terms of Use

### 4-1 Apply for DreamsCT

5. Select the number you wish to apply for or you can also get a random number through the automatic selection.

6. Check the number (if automatically selected, it will be marked with \*\*\*) and click 'Apply'

7. Once you have applied, it is recorded on the blockchain and cannot be modified.

8. Your application has been completed!