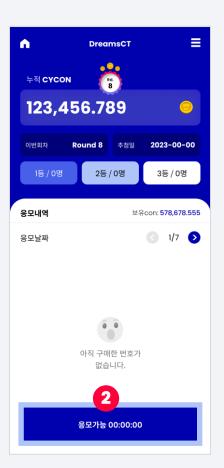

## 4-1 Apply for DreamsCT

1. Select DreamsCT

2. Select to apply

3. Proceed with phone verification

4. Confirm and agree to the Terms of Use

### 4-1 Apply for DreamsCT

5. Select the number you wish to apply for or you can also get a random number through the automatic selection.

6. Check the number (if automatically selected, it will be marked with \*\*\*) and click 'Apply'

7. Once you have applied, it is recorded on the blockchain and cannot be modified.

8. Your application has been completed!

### 4-2 Check DreamsCT Application History

 Check application history made in this round on DCT

2. Click the menu icon to check previous rounds

3. Select

4. You can check all your application history