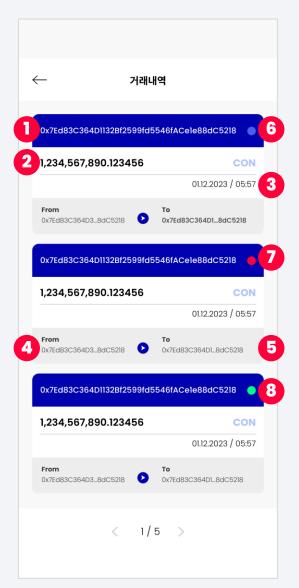

## 3-3 Coin Transaction History

1. Select the coin to view transaction details

| No. | Description                                      |
|-----|--------------------------------------------------|
| 1   | Trade Transaction, click to check out at CONSCAN |
| 2   | Number of coins traded                           |
| 3   | Date and time of transaction                     |
| 4   | Wallet address to send coins                     |
| 5   | Wallet address to receive coins                  |
| 6   | Transaction complete                             |
| 7   | Transaction failed                               |
| 8   | Transaction in progress                          |