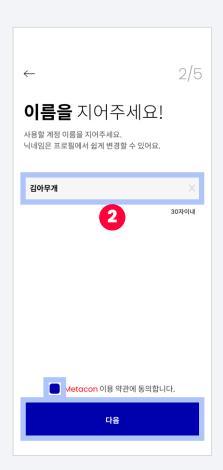

#### 2-2 Create a Wallet

1. Select to create a wallet

- 2. Enter your name (within 30 characters).
  - Confirm and agree to the terms and conditions
  - Click 'Next'

3. Set a PIN number

4. Re-enter your PIN number