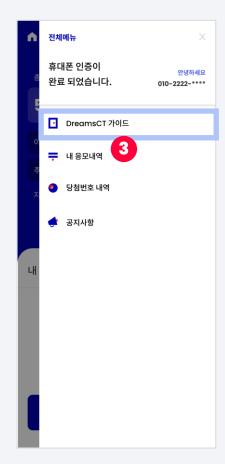

CT



5. Select the number you wish to apply for or you can also get a random number through the automatic selection.



6. Check the number (if automatically selected, it will be marked with \*\*\*) and click 'Apply'



7. Once you have applied, it is recorded on the blockchain and cannot be modified.



8. Your application has been completed!



### 4-2 Check DreamsCT Application History



 Check application history made in this round on DCT



2. Click the menu icon to check previous rounds



3. Select



4. You can check all your application history



#### 4-3 Check DreamsCT Wins



1. When the time comes to check, click on the 'Winning Confirmation' button



2. Find out here if you've won!



3. Select



4. You can check all the details of your winnings

#### 4-4 DreamsCT Guide



1. Find out more in our **DreamsCT** guide



## 드림시티

DreamsCT[Dreams Come True] 가이드













## 5. Wallet Management

## Metacon

### 5-1 Export Private Key



1. Select



2. Enter your PIN number



3. After checking the private key, click 'Copy'



4. Click to confirm after reading the notice



5. Your private key has been exported!

## 5. Wallet Management

## Metacon

## 5-2 Check the Phrase for Recovery



1. Select



2. Enter your PIN number



3. Back up your recovery phrases



4. Click 'copy' to copy all at once

# Thank you



0.0.1 Version

Last Updated March 14, 2023