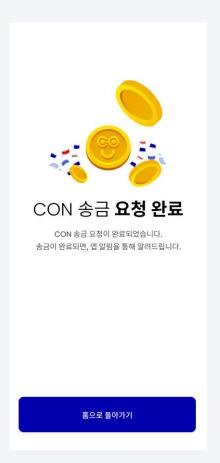

#### 3-2 Send Coins

5. Enter the PIN number you set

6. Your transfer request has been completed!