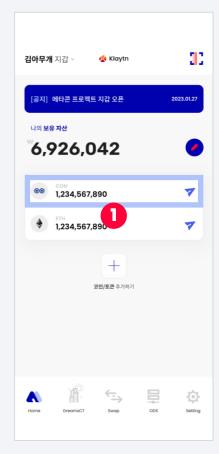

#### 3-1 Check Wallet Address

1. Select

| No. | Description                    |
|-----|--------------------------------|
| 1   | Metacon wallet address         |
| 2   | Copy your wallet address       |
| 3   | Metacon wallet address QR code |
| 4   | Edit name                      |
| 5   | Go back to home page           |