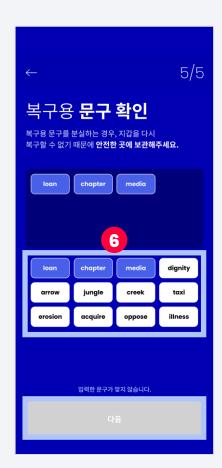

### 2-2 Create a Wallet

5. - Back up your recovery phrases

- Click 'Next'

6. - Enter the backed up phrases in correct order

- Click 'Next'

7. Click 'Get Started'

8. Your wallet has been created!