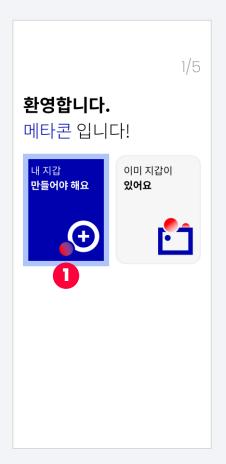

#### 2-2 Create a Wallet

1. Select to create a wallet

- 2. Enter your name (within 30 characters).
  - Confirm and agree to the terms and conditions
  - Click 'Next'

3. Set a PIN number

4. Re-enter your PIN number