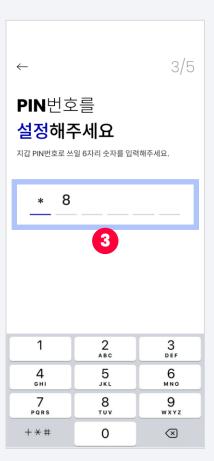

#### 2-2 Create a Wallet

1. Select to create a wallet

- 2. Enter your name (within 30 characters).
  - Confirm and agree to the terms and conditions
  - Click 'Next'

3. Set a PIN number

4. Re-enter your PIN number