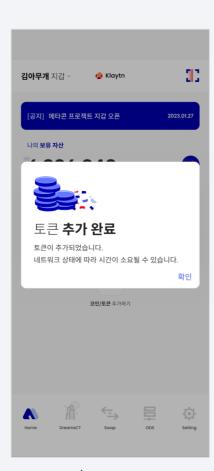

## 3-4 Search / Add Coins

5. Enter token / coin information and click 'Add'

6. Token/ coin has been added!