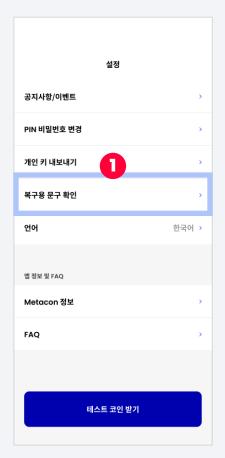

## 5-2 Check the Phrase for Recovery

1. Select

2. Enter your PIN number

3. Back up your recovery phrases

4. Click 'copy' to copy all at once