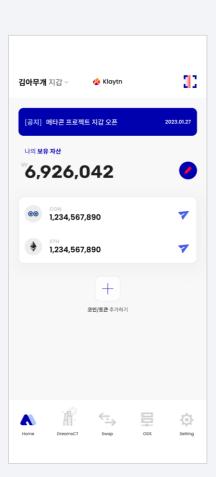

#### 3-1 Check Wallet Address

1. Select

| No. | Description                    |
|-----|--------------------------------|
| 1   | Metacon wallet address         |
| 2   | Copy your wallet address       |
| 3   | Metacon wallet address QR code |
| 4   | Edit name                      |
| 5   | Go back to home page           |