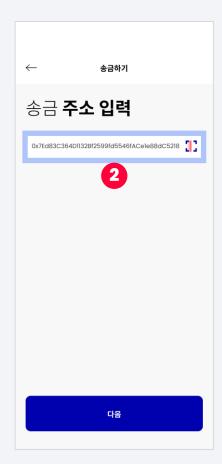

#### 3-2 **Send Coins**

1. Select the coin to send

2. Enter the address to send money

3. Enter the amount of coins to send

4. Click 'Confirm'