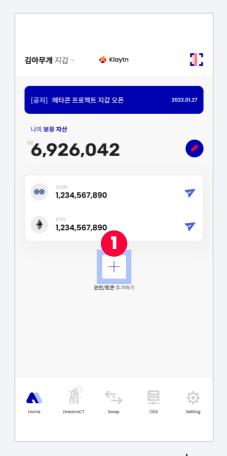

## 3-4 Search / Add Coins

1. Select to add token/coin

2. Select a token/coin to add

3. Click 'Add'

4. Search token / coin If you do not see what you want to add, click to add