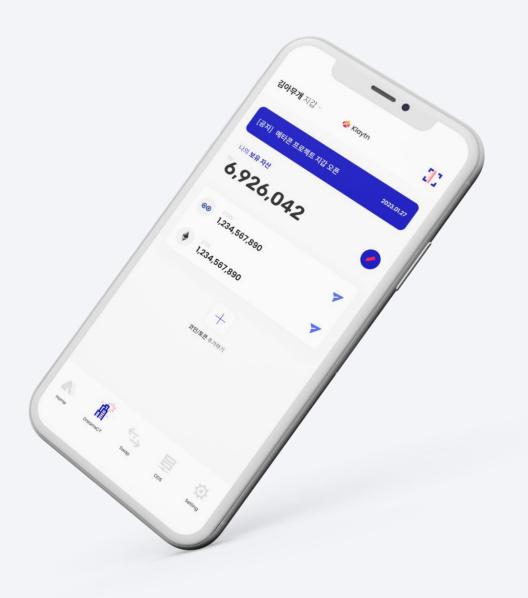

#### 3-1 Check Wallet Address

1. Select

| No. | Description                    |
|-----|--------------------------------|
| 1   | Metacon wallet address         |
| 2   | Copy your wallet address       |
| 3   | Metacon wallet address QR code |
| 4   | Edit name                      |
| 5   | Go back to home page           |

## Metacon