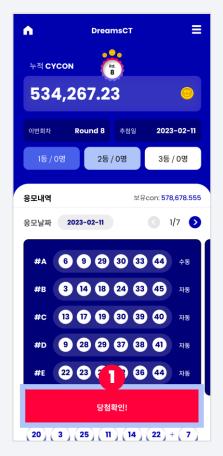

#### 4-3 Check DreamsCT Wins

1. When the time comes to check, click on the 'Winning Confirmation' button

2. Find out here if you've won!

3. Select

4. You can check all the details of your winnings