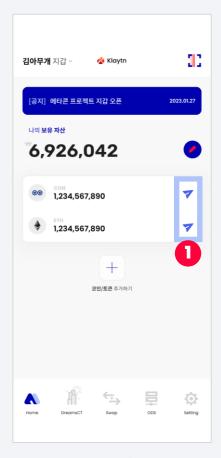

#### 3-2 **Send Coins**

1. Select the coin to send

2. Enter the address to send money

3. Enter the amount of coins to send

4. Click 'Confirm'