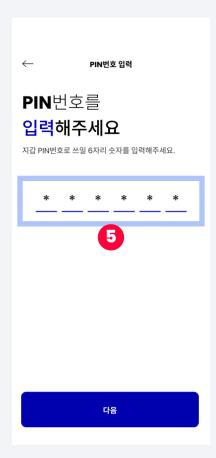

#### 3-2 Send Coins

5. Enter the PIN number you set

6. Your transfer request has been completed!