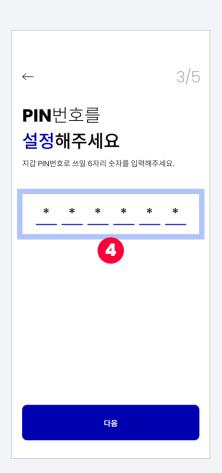

#### 2-2 Create a Wallet

1. Select to create a wallet

- 2. Enter your name (within 30 characters).
  - Confirm and agree to the terms and conditions
  - Click 'Next'

3. Set a PIN number

4. Re-enter your PIN number

### 2-2 Create a Wallet

5. - Back up your recovery phrases

- Click 'Next'

6. - Enter the backed up phrases in correct order

- Click 'Next'

7. Click 'Get Started'

8. Your wallet has been created!