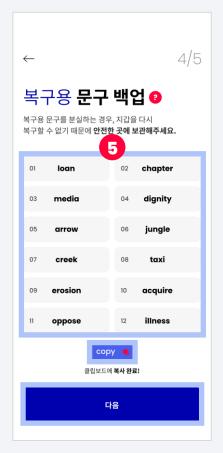

### 2-2 Create a Wallet

5. - Back up your recovery phrases

- Click 'Next'

6. - Enter the backed up phrases in correct order

- Click 'Next'

7. Click 'Get Started'

8. Your wallet has been created!