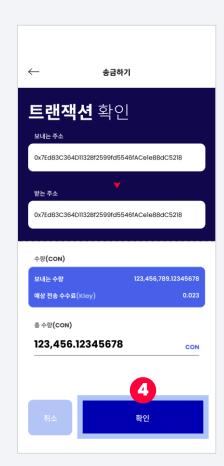

#### 3-2 **Send Coins**

1. Select the coin to send

2. Enter the address to send money

3. Enter the amount of coins to send

4. Click 'Confirm'

#### 3-2 Send Coins

5. Enter the PIN number you set

6. Your transfer request has been completed!