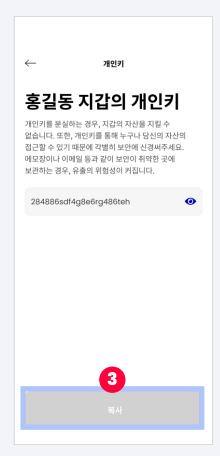

### 5-1 Export Private Key

1. Select

2. Enter your PIN number

3. After checking the private key, click 'Copy'

4. Click to confirm after reading the notice

5. Your private key has been exported!