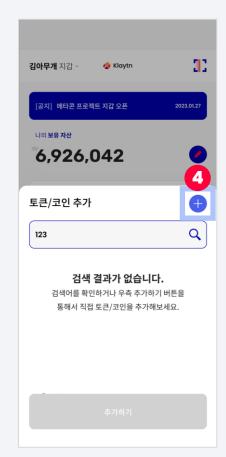

## 3-4 Search / Add Coins

1. Select to add token/coin

2. Select a token/coin to add

3. Click 'Add'

4. Search token / coin If you do not see what you want to add, click to add

## 3-4 Search / Add Coins

5. Enter token / coin information and click 'Add'

6. Token/ coin has been added!