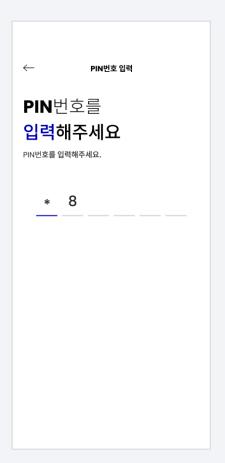

### 5-1 Export Private Key

1. Select

2. Enter your PIN number

3. After checking the private key, click 'Copy'

4. Click to confirm after reading the notice

5. Your private key has been exported!