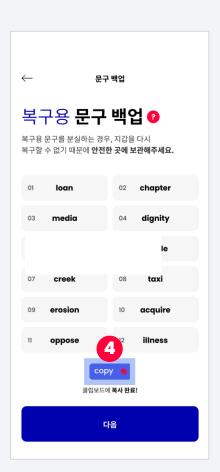

## 5-2 Check the Phrase for Recovery

1. Select

2. Enter your PIN number

3. Back up your recovery phrases

4. Click 'copy' to copy all at once