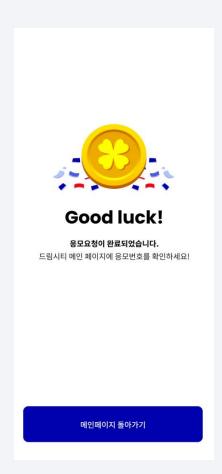

7. Once you have applied, it is recorded on the blockchain and cannot be modified.

8. Your application has been completed!