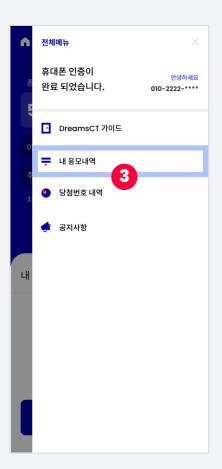

### 4-2 Check DreamsCT Application History

 Check application history made in this round on DCT

2. Click the menu icon to check previous rounds

3. Select

4. You can check all your application history

#### 4-3 Check DreamsCT Wins

1. When the time comes to check, click on the 'Winning Confirmation' button

2. Find out here if you've won!

3. Select

4. You can check all the details of your winnings

#### 4-4 DreamsCT Guide

1. Find out more in our **DreamsCT** guide