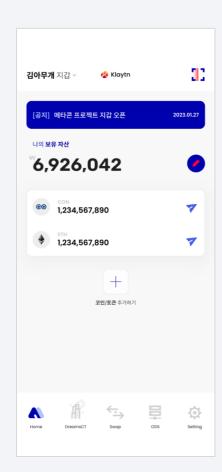

#### 3-1 Check Wallet Address

1. Select

| No. | Description                    |
|-----|--------------------------------|
| 1   | Metacon wallet address         |
| 2   | Copy your wallet address       |
| 3   | Metacon wallet address QR code |
| 4   | Edit name                      |
| 5   | Go back to home page           |