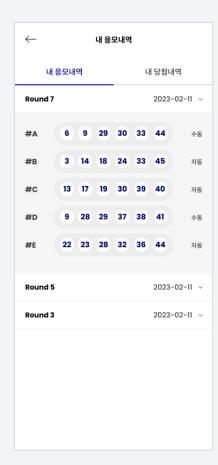

### 4-2 Check DreamsCT Application History

 Check application history made in this round on DCT

2. Click the menu icon to check previous rounds

3. Select

4. You can check all your application history