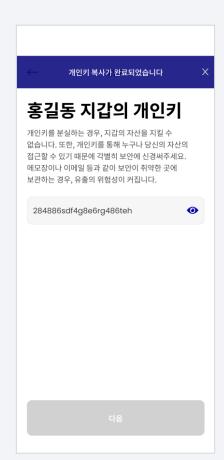

### 5-1 Export Private Key

1. Select

2. Enter your PIN number

3. After checking the private key, click 'Copy'

4. Click to confirm after reading the notice

5. Your private key has been exported!