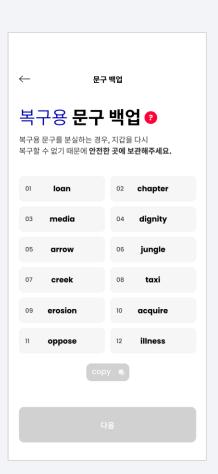

## 5-2 Check the Phrase for Recovery

1. Select

2. Enter your PIN number

3. Back up your recovery phrases

4. Click 'copy' to copy all at once