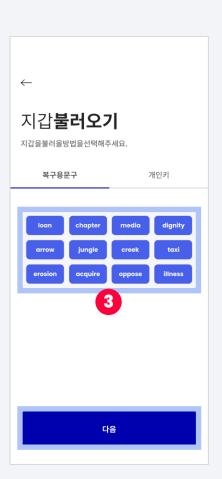

## 2-3 Import Wallet: Phrase for Recovery

1. Select to import a wallet

2. - Select

- Enter recovery phrases in the correct order.

3. Enter recovery phrases in the correct order.

4. Your wallet has been imported!