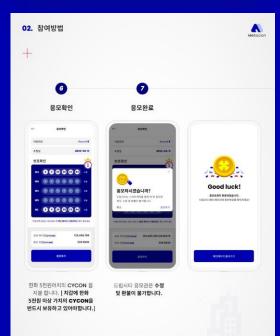

## 4-1 Apply for DreamsCT

1. Select DreamsCT

2. Select to apply

3. Proceed with phone verification

4. Confirm and agree to the Terms of Use

### 4-1 Apply for DreamsCT

5. Select the number you wish to apply for or you can also get a random number through the automatic selection.

6. Check the number (if automatically selected, it will be marked with \*\*\*) and click 'Apply'

7. Once you have applied, it is recorded on the blockchain and cannot be modified.

8. Your application has been completed!