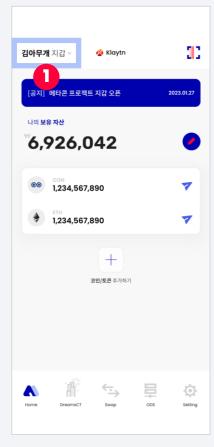

#### 3-1 Check Wallet Address

1. Select

| No. | Description                    |
|-----|--------------------------------|
| 1   | Metacon wallet address         |
| 2   | Copy your wallet address       |
| 3   | Metacon wallet address QR code |
| 4   | Edit name                      |
| 5   | Go back to home page           |