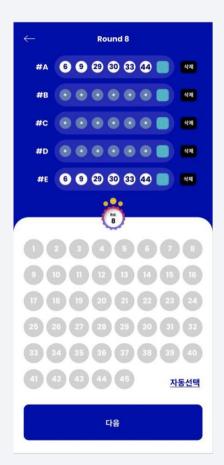

### 4-1 Apply for DreamsCT

5. Select the number you wish to apply for or you can also get a random number through the automatic selection.

6. Check the number (if automatically selected, it will be marked with \*\*\*) and click 'Apply'

7. Once you have applied, it is recorded on the blockchain and cannot be modified.

8. Your application has been completed!