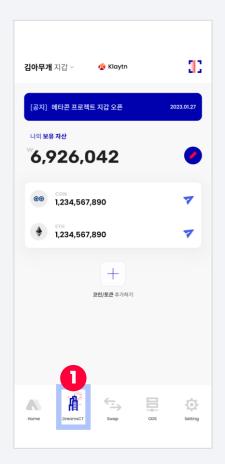

## 3-4 Search / Add Coins

1. Select to add token/coin

2. Select a token/coin to add

3. Click 'Add'

4. Search token / coin If you do not see what you want to add, click to add