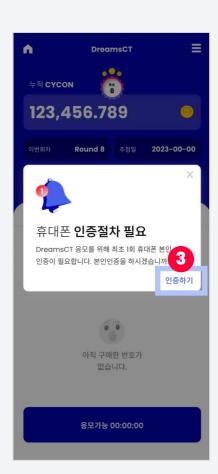

## 4-1 Apply for DreamsCT

1. Select DreamsCT

2. Select to apply

3. Proceed with phone verification

4. Confirm and agree to the Terms of Use