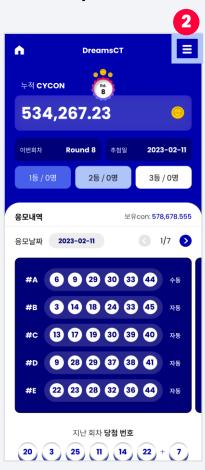

### 4-2 Check DreamsCT Application History

 Check application history made in this round on DCT

2. Click the menu icon to check previous rounds

3. Select

4. You can check all your application history

#### 4-3 Check DreamsCT Wins

1. When the time comes to check, click on the 'Winning Confirmation' button

2. Find out here if you've won!

3. Select

4. You can check all the details of your winnings