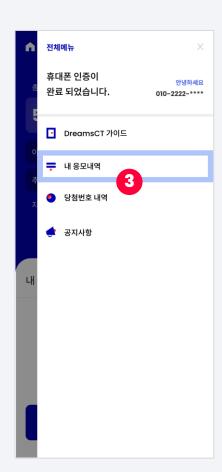

### 4-2 Check DreamsCT Application History

 Check application history made in this round on DCT

2. Click the menu icon to check previous rounds

3. Select

4. You can check all your application history