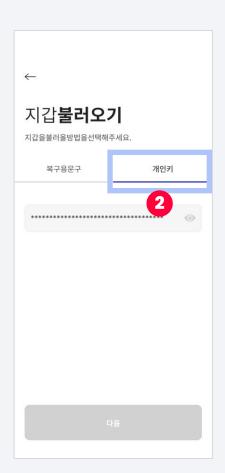

### 2-3 Import Wallet: Private Key

1. Select to import a wallet

2. - Select

- Enter your private key

3. Once you click the icon, you will be able to see the entered private key.

4. Your wallet has been imported!