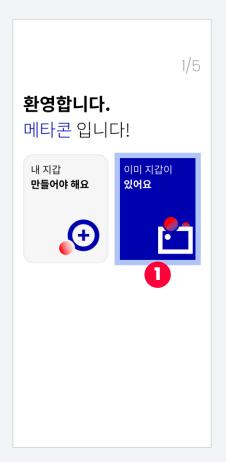

## 2-3 Import Wallet: Phrase for Recovery

1. Select to import a wallet

2. - Select

- Enter recovery phrases in the correct order.

3. Enter recovery phrases in the correct order.

4. Your wallet has been imported!

### 2-3 Import Wallet: Private Key

1. Select to import a wallet

2. - Select

- Enter your private key

3. Once you click the icon, you will be able to see the entered private key.

4. Your wallet has been imported!